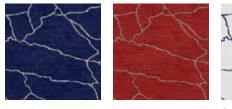

# CRACKED EARTH in Crème Gold | size 8 x 10

Brick

Crème Blue

Hand Tufted

HOPSCOTCH in Crème Terracotta | size 8 x 10

Clay Taupe

Turquoise Bronze

Olive