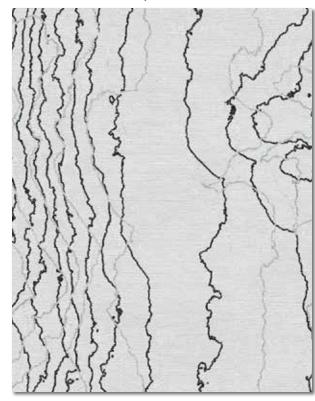

Hand Tufted

CURVE AHEAD in Taupe Gold | size 8 x 10

Olive

Navy Crème

Plum

Hand Tufted