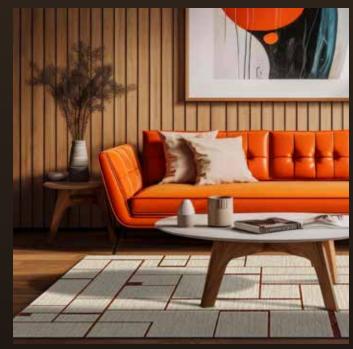

First Look is an easy rendering tool for visualizing how color can alter any pattern. With 300 curated poms to choose in a chosen pattern, then save it to your favorites. Custom

Take things one step further by dropping your rug design into virtual room settings or upload your own photo or rendering to perfectly reflect your unique interior design.