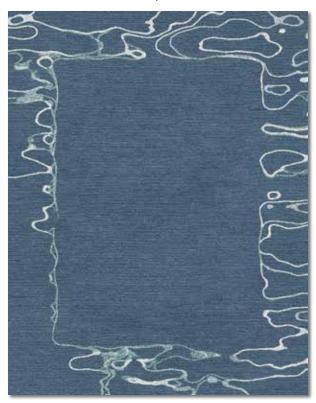

# ♠ PRIMA VISTA

Hand Knotted

LIQUID FRAME in Matte Board | size 8 x 10

Candid Shot

Family Photo

Favorite Place

Party Time

Hand Knotted