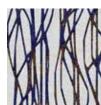

Hand Tufted

CURVE AHEAD in Taupe Gold | size 8 x 10

Olive

Navy Crème

Plum

Hand Tufted