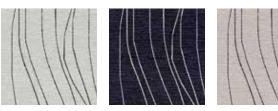

n selected colors or customizable with First Look digital design tool on primavista.bentleymills.com.

First Look is an easy rendering tool for visualizing how color can alter any pattern. With 300 curated poms to choose in a chosen pattern, then save it to your favorites. Custom

Take things one step further by dropping your rug design into virtual room settings or upload your own photo or rendering to perfectly reflect your unique interior design.

A formal rendering for approval is delivered to you in as little as 3 days and actual samples can be ready in 4 weeks.

in standard dimensions are delivered in 8-10 weeks. Hand knotted rugs deliver in 12-14 weeks. Custom sizes, shapes, and corner details are available on all patterns.



Hand Tufted

CURVE AHEAD in Taupe Gold | size 8 x 10





Olive

Navy Crème

Plum



Hand Tufted

# CRACKED EARTH in Crème Gold | size 8 x 10





Brick



Crème Blue



Hand Tufted

HOPSCOTCH in Crème Terracotta | size 8 x 10





Clay Taupe



Turquoise Bronze



Olive

Swoop | CARAMEL





Hand Tufted

# SWOOP in Caramel | size 8 x 10





Navy Gray



Hand Knotted

# POLYOMINOES in Taupe Warm Gray | size 8 x 10



Color Variations (custom colors available)





Taupe





Hand Tufted

TOPO GEO in Brown | size 8 x 10



Color Variations (custom colors available)





Taupe



Hand Tufted

BEND AND FADE in Dusty Mauve | size 8 x 10





Gold Streamers



Navy Brown



Silver Neutral Camel



Silver Sage

# PRIMA VISTA



Hand Tufted

BEND AND FADE in Silver Neutral Camel | size 8 x 10





Gold Streamers



Navy Brown



Dusty Mauve



Silver