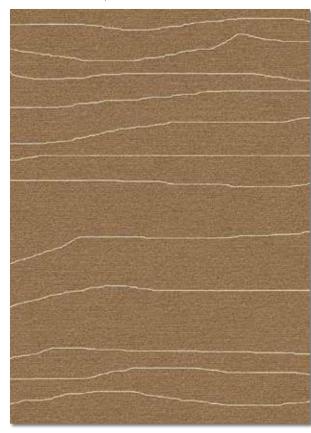

# CRACKED EARTH in Crème Gold | size 8 x 10

Brick

Crème Blue

Hand Tufted

HOPSCOTCH in Crème Terracotta | size 8 x 10

Clay Taupe

Turquoise Bronze

Olive