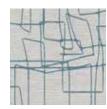

# BLURRED LINES in Candy Stripe | size 8 x 10

Fiesta

Silver Shale

Hand Tufted

SILLY STRING in Neutral Gray | size 8 x 10

Crème Pumpkin

Green Apricot

Khaki Pink