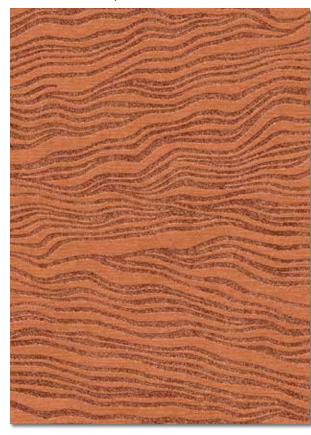

Swoop | CARAMEL

Hand Tufted

# SWOOP in Caramel | size 8 x 10

Navy Gray

Hand Knotted