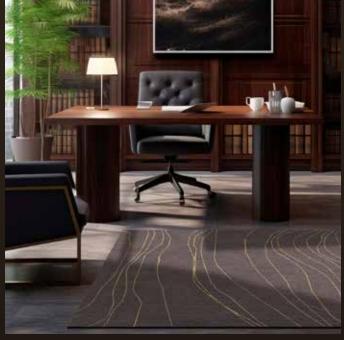

Swoop | CARAMEL

Hand Tufted

# SWOOP in Caramel | size 8 x 10

Navy Gray

Hand Knotted