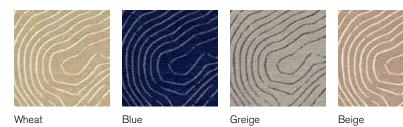

# POLYOMINOES in Taupe Warm Gray | size 8 x 10

Color Variations (custom colors available)

Taupe

Hand Tufted

TOPO GEO in Brown | size 8 x 10

Color Variations (custom colors available)

Taupe

Hand Tufted