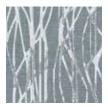

x 10





Olive

Navy Crème

Plum



Hand Tufted

# CRACKED EARTH in Crème Gold | size 8 x 10





Brick



Crème Blue



Hand Tufted

HOPSCOTCH in Crème Terracotta | size 8 x 10





Clay Taupe



Turquoise Bronze



Olive

Swoop | CARAMEL





Hand Tufted

# SWOOP in Caramel | size 8 x 10





Navy Gray



Hand Knotted

# POLYOMINOES in Taupe Warm Gray | size 8 x 10



Color Variations (custom colors available)





Taupe





Hand Tufted

TOPO GEO in Brown | size 8 x 10



Color Variations (custom colors available)





Taupe



Hand Tufted

BEND AND FADE in Dusty Mauve | size 8 x 10





Gold Streamers



Navy Brown



Silver Neutral Camel



Silver Sage

# PRIMA VISTA



Hand Tufted

BEND AND FADE in Silver Neutral Camel | size 8 x 10





Gold Streamers



Navy Brown



Dusty Mauve



Silver Sage

# Straight Lines | CHIVE





Hand Tufted

#### STRAIGHT LINES in Chive | size 8 x 10





Mink



Hand Tufted

#### STRING ME ALONG in Happy Place | size 8 x 10



Color Variations (custom colors available)



It's Black & White



I'm Neutral



I'm Thinking



In For The Long Haul



Not Quite Blue





Hand Tufted

# BLURRED LINES in Candy Stripe | size 8 x 10





Fiesta

Silver Shale



Hand Tufted

SILLY STRING in Neutral Gray | size 8 x 10





Crème Pumpkin



Green Apricot



Khaki Pink



Taupe Navy Tobacco



Hand Tufted

FACET in Taupe | size 8 x 10



Color Variations (custom colors available)



Capri Blue



Teal



Black & White



Khaki



Pink



Blue Gray

# ♠ PRIMA VISTA



Hand Knotted

LIQUID FRAME in Matte Board | size 8 x 10





Candid Shot



Famil