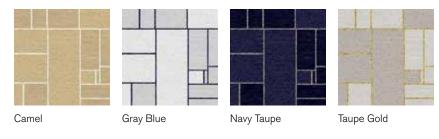

# POLYOMINOES in Taupe Warm Gray | size 8 x 10

Color Variations (custom colors available)

Taupe

Hand Tufted

TOPO GEO in Brown | size 8 x 10

Color Variations (custom colors available)

Taupe

Hand Tufted