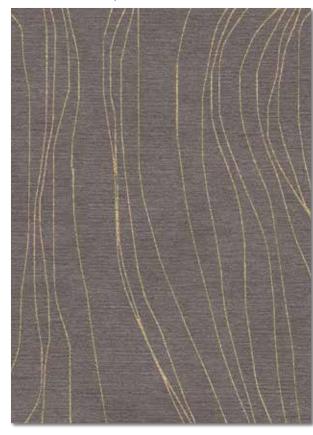

Swoop | CARAMEL

Hand Tufted

# SWOOP in Caramel | size 8 x 10

Navy Gray

Hand Knotted