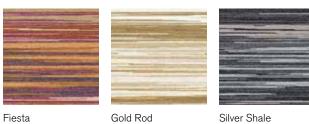

# BLURRED LINES in Candy Stripe | size 8 x 10

Fiesta

Silver Shale

Hand Tufted

SILLY STRING in Neutral Gray | size 8 x 10

Crème Pumpkin

Green Apricot

Khaki Pink