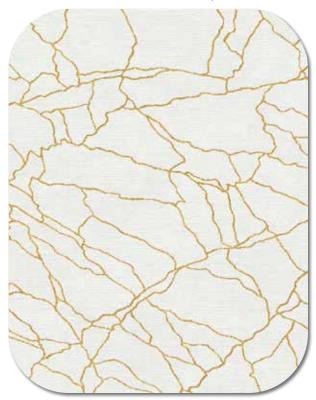

# CRACKED EARTH in Crème Gold | size 8 x 10

Brick

Crème Blue

Hand Tufted

HOPSCOTCH in Crème Terracotta | size 8 x 10

Clay Taupe

Turquoise Bronze

Olive