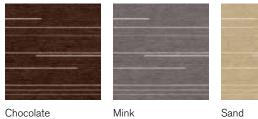

Crème Blue



Hand Tufted

HOPSCOTCH in Crème Terracotta | size 8 x 10





Clay Taupe



Turquoise Bronze



Olive

Swoop | CARAMEL





Hand Tufted

# SWOOP in Caramel | size 8 x 10





Navy Gray



Hand Knotted

# POLYOMINOES in Taupe Warm Gray | size 8 x 10



Color Variations (custom colors available)





Taupe





Hand Tufted

TOPO GEO in Brown | size 8 x 10



Color Variations (custom colors available)





Taupe



Hand Tufted

BEND AND FADE in Dusty Mauve | size 8 x 10





Gold Streamers



Navy Brown



Silver Neutral Camel



Silver Sage

# PRIMA VISTA



Hand Tufted

BEND AND FADE in Silver Neutral Camel | size 8 x 10





Gold Streamers



Navy Brown



Dusty Mauve



Silver Sage

# Straight Lines | CHIVE





Hand Tufted

#### STRAIGHT LINES in Chive | size 8 x 10





Mink



Hand Tufted

#### STRING ME ALONG in Happy Place | size 8 x 10



Color Variations (custom colors available)



It's Black & White



I'm Neutral



I'm Thinking



In For The Long Haul



Not Quite Blue





Hand Tufted

# BLURRED LINES in Candy Stripe | size 8 x 10





Fiesta

Silver Shale



Hand Tufted

SILLY STRING in Neutral Gray | size 8 x 10





Crème Pumpkin



Green Apricot



Khaki Pink



Taupe Navy Tobacco



Hand Tufted

FACET in Taupe | size 8 x 10



Color Variations (custom colors available)



Capri Blue



Teal



Black & White



Khaki



Pink



Blue Gray

# ♠ PRIMA VISTA



Hand Knotted

LIQUID FRAME in Matte Board | size 8 x 10





Candid Shot



Family Photo



Favorite Place



Party Time



Hand Knotted

# DIDI DAH in Clay Nickel | size 8 x 10



Colo