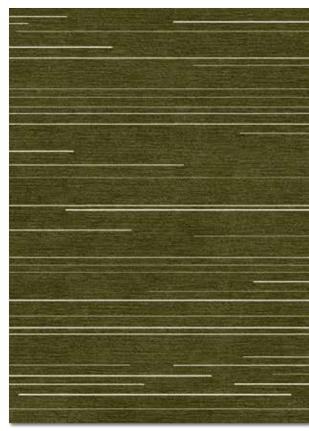

# Straight Lines | CHIVE

Hand Tufted

#### STRAIGHT LINES in Chive | size 8 x 10

Mink

Hand Tufted