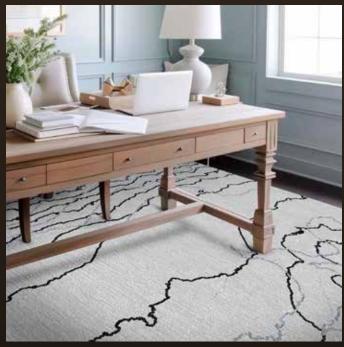

Hand Tufted

CURVE AHEAD in Taupe Gold | size 8 x 10

Olive

Navy Crème

Plum

Hand Tufted