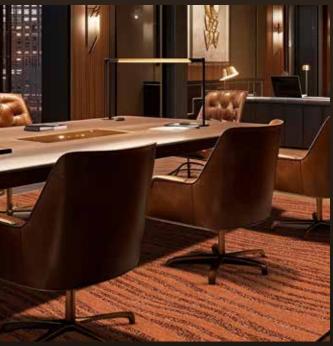

8 x 10



Color Variations (custom colors available)



It's Black & White



I'm Neutral



I'm Thinking



In For The Long Haul



Not Quite Blue





Hand Tufted

# BLURRED LINES in Candy Stripe | size 8 x 10





Fiesta

Silver Shale



Hand Tufted

SILLY STRING in Neutral Gray | size 8 x 10





Crème Pumpkin



Green Apricot



Khaki Pink



Taupe Navy Tobacco



Hand Tufted

FACET in Taupe | size 8 x 10



Color Variations (custom colors available)



Capri Blue



Teal



Black & White



Khaki



Pink



Blue Gray

# ♠ PRIMA VISTA



Hand Knotted

LIQUID FRAME in Matte Board | size 8 x 10





Candid Shot



Family Photo



Favorite Place



Party Time



Hand Knotted

# DIDI DAH in Clay Nickel | size 8 x 10



Color Variations (custom colors available)



Navy Bronze

Navy Gray



Hand Tufted

# SIDE GROOVE in Dusty Coral | size 8 x 10





# Contactus! primavista.bentleymills.com



800.423.4709 BENTLEYMILLS.COM PRIMAVISTA@BENTLEYMILLS.COM