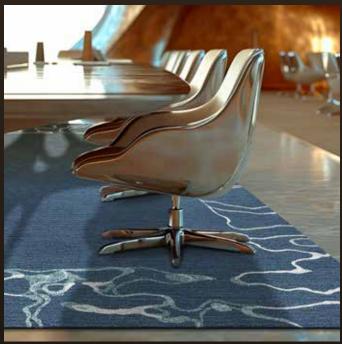

# ♠ PRIMA VISTA

Hand Knotted

LIQUID FRAME in Matte Board | size 8 x 10

Candid Shot

Family Photo

Favorite Place

Party Time

Hand Knotted