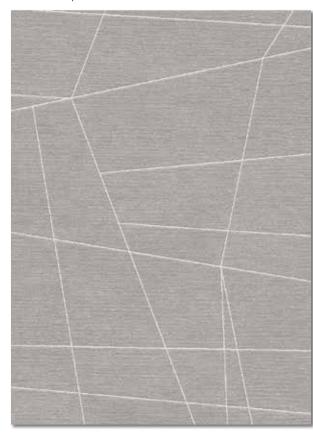

# Straight Lines | CHIVE

Hand Tufted

#### STRAIGHT LINES in Chive | size 8 x 10

Mink

Hand Tufted