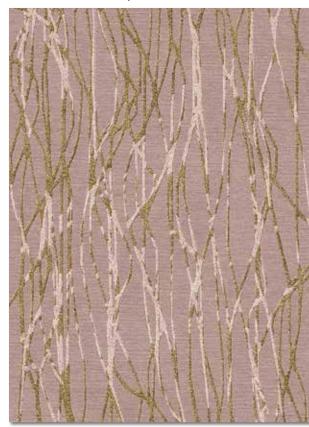

BEND AND FADE in Dusty Mauve | size 8 x 10

Gold Streamers

Navy Brown

Silver Neutral Camel

Silver Sage

# PRIMA VISTA

Hand Tufted

BEND AND FADE in Silver Neutral Camel | size 8 x 10

Gold Streamers

Navy Brown

Dusty Mauve

Silver Sage