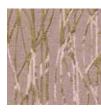

BEND AND FADE in Dusty Mauve | size 8 x 10

Gold Streamers

Navy Brown

Silver Neutral Camel

Silver Sage

# PRIMA VISTA

Hand Tufted

BEND AND FADE in Silver Neutral Camel | size 8 x 10

Gold Streamers

Navy Brown

Dusty Mauve

Silver Sage