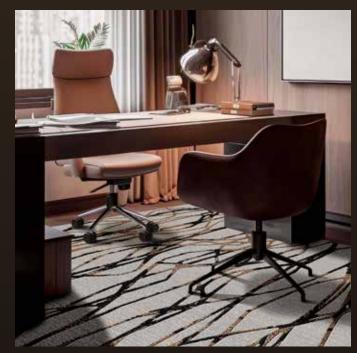

BEND AND FADE in Dusty Mauve | size 8 x 10

Gold Streamers

Navy Brown

Silver Neutral Camel

Silver Sage

# PRIMA VISTA

Hand Tufted

BEND AND FADE in Silver Neutral Camel | size 8 x 10

Gold Streamers

Navy Brown

Dusty Mauve

Silver Sage