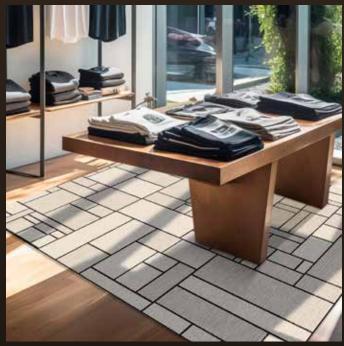

# Straight Lines | CHIVE

Hand Tufted

#### STRAIGHT LINES in Chive | size 8 x 10

Mink

Hand Tufted