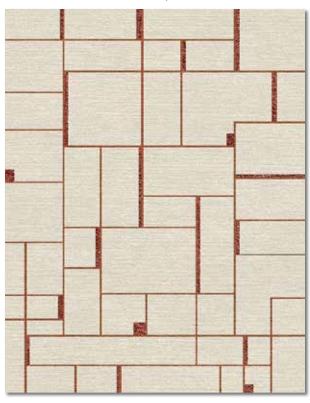

# CRACKED EARTH in Crème Gold | size 8 x 10

Brick

Crème Blue

Hand Tufted

HOPSCOTCH in Crème Terracotta | size 8 x 10

Clay Taupe

Turquoise Bronze

Olive