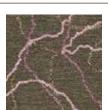

# CRACKED EARTH in Crème Gold | size 8 x 10

Brick

Crème Blue

Hand Tufted

HOPSCOTCH in Crème Terracotta | size 8 x 10

Clay Taupe

Turquoise Bronze

Olive