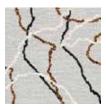

# DIDI DAH in Clay Nickel | size 8 x 10

Color Variations (custom colors available)

Navy Bronze

Navy Gray

Hand Tufted