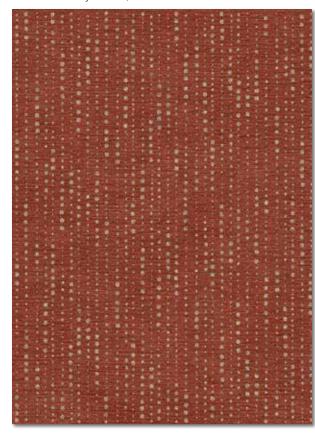

BEND AND FADE in Dusty Mauve | size 8 x 10

Gold Streamers

Navy Brown

Silver Neutral Camel

Silver Sage

# PRIMA VISTA

Hand Tufted

BEND AND FADE in Silver Neutral Camel | size 8 x 10

Gold Streamers

Navy Brown

Dusty Mauve

Silver Sage