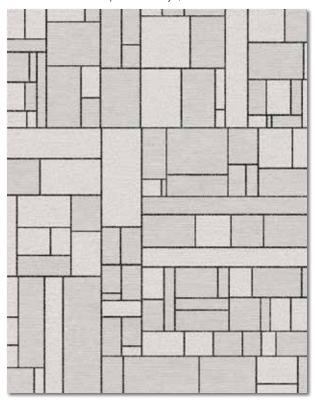

# POLYOMINOES in Taupe Warm Gray | size 8 x 10

Color Variations (custom colors available)

Taupe

Hand Tufted

TOPO GEO in Brown | size 8 x 10

Color Variations (custom colors available)

Taupe

Hand Tufted