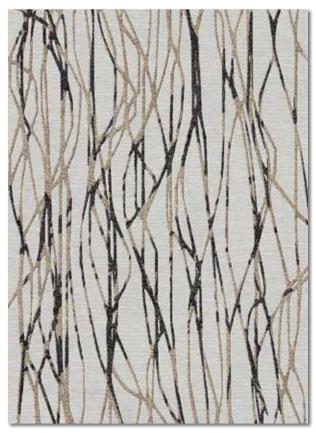

BEND AND FADE in Dusty Mauve | size 8 x 10

Gold Streamers

Navy Brown

Silver Neutral Camel

Silver Sage

# PRIMA VISTA

Hand Tufted

BEND AND FADE in Silver Neutral Camel | size 8 x 10

Gold Streamers

Navy Brown

Dusty Mauve

Silver Sage