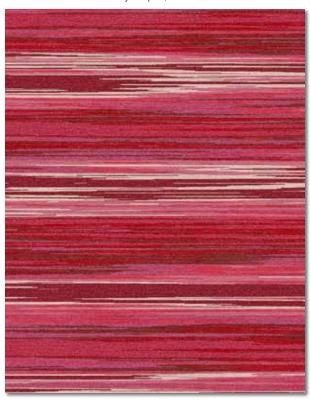

# BLURRED LINES in Candy Stripe | size 8 x 10

Fiesta

Silver Shale

Hand Tufted

SILLY STRING in Neutral Gray | size 8 x 10

Crème Pumpkin

Green Apricot

Khaki Pink