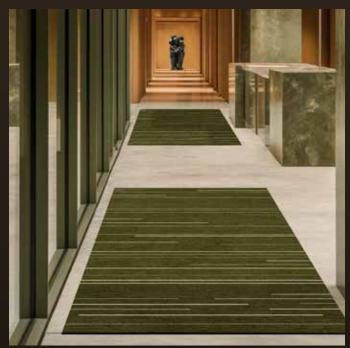

# Straight Lines | CHIVE

Hand Tufted

#### STRAIGHT LINES in Chive | size 8 x 10

Mink

Hand Tufted