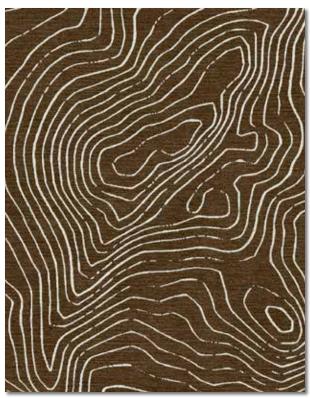

# POLYOMINOES in Taupe Warm Gray | size 8 x 10

Color Variations (custom colors available)

Taupe

Hand Tufted

TOPO GEO in Brown | size 8 x 10

Color Variations (custom colors available)

Taupe

Hand Tufted