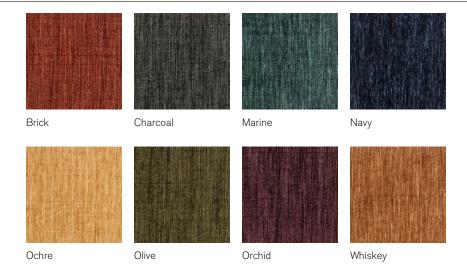

#### Color Variations (custom colors available)

04

Side Stack MARINE

Hand Loomed

VINTAGE in Olive

#### Color Variations (custom colors available)

primavista.bentleymills.com

Patina | WHISKEY

🋞 PRIMA VISTA

Hand Loomed

PATINA in Whiskey

#### Color Variations (custom colors available)

### 🋞 PRIMA VISTA

Hand Knotted

FADE AWAY in Olive, Ochre, Marine, and Whiskey