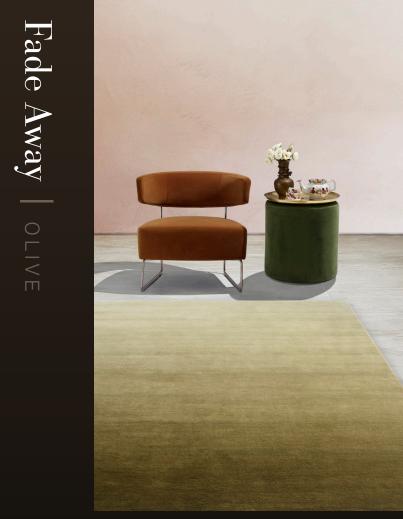

ndering tool, because these **textures and ombres** are so nuanced, digital rendering does not do them justice. Contact your Account Executive for more information or **primavista@bentleymills.com.** 

Prima Vista hand tufted and hand loomed finished rugs in standard dimensions are delivered in 8-10 weeks. Hand knotted rugs deliver in 12-14 weeks. Custom sizes, shapes, and corner details are available on all patterns.

## 🏶 PRIMA VIS



Hand Tufted

SIDE STACK



#### Color Variations (custom colors available)



04

Side Stack MARINE







Hand Loomed

VINTAGE in Olive



#### Color Variations (custom colors available)



primavista.bentleymills.com

Patina | WHISKEY

🋞 PRIMA VISTA



Hand Loomed

PATINA in Whiskey



#### Color Variations (custom colors available)



### 🋞 PRIMA VISTA



Hand Knotted

FADE AWAY in Olive, Ochre, Marine, and Whiskey



#### Color Variations (custom colors available)



# Contact us! primavista.bentleymills.com



800.423.4709 BENTLEYMILLS.COM PRIMAVISTA@BENTLEYMILLS.COM