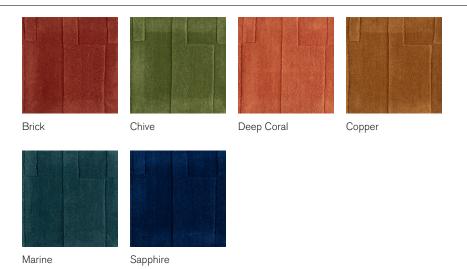

#### Color Variations (custom colors available)

04

Side Stack MARINE

Hand Loomed

VINTAGE in Olive

#### Color Variations (custom colors available)