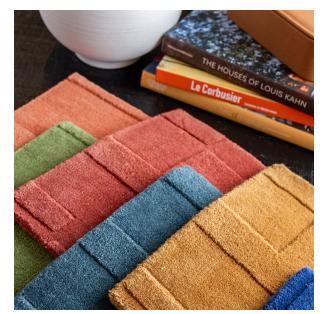

#### Color Variations (custom colors available)

04

Side Stack MARINE

Hand Loomed

VINTAGE in Olive

#### Color Variations (custom colors available)