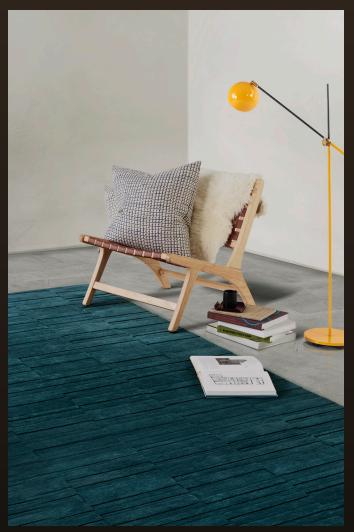

## 🏶 PRIMA VIS

Hand Tufted

SIDE STACK

#### Color Variations (custom colors available)

04

Side Stack MARINE

Hand Loomed

VINTAGE in Olive