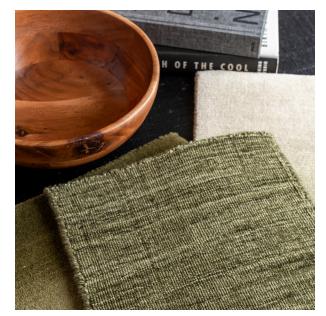

#### Color Variations (custom colors available)

04

Side Stack MARINE

Hand Loomed

VINTAGE in Olive