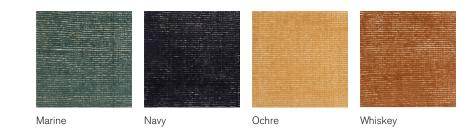

#### Color Variations (custom colors available)

04

Side Stack MARINE

Hand Loomed

VINTAGE in Olive