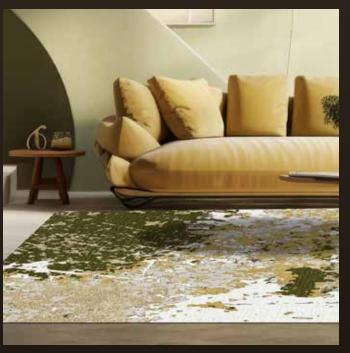

lso be created with our in-house design team. Just ask your Account Executive.

Take things one step further by dropping your rug design into virtual room settings or **upload your own photo** or rendering to perfectly reflect your unique interior design.

A formal rendering for approval is delivered to you **in as little as 3 days** and actual samples can be ready in 4 weeks.

Prima Vista<sup>™</sup> hand tufted and hand loomed finished rugs in standard dimensions are delivered in 8-10 weeks. Hand knotted rugs deliver in 12-14 weeks. Custom sizes, shapes, and corner details are available on all patterns.





Hand Knotted

A RIVER RUNS THROUGH IT in Aquamarine | size 8 x 10



## Color Variations (custom colors available)







Camel

Gray Blue

Tangerine



Apricot

## Scatter | OLIVE



Hand Knotted

## SCATTER in Olive | size 8 x 10



## Color Variations (custom colors available)





Denim



Cobalt

Ochre

## MELANGE in Aqua | size 8 x 10



## Color Variations (custom colors available)

Teal









Sea Glass

Warm Cool Slate

Sienna



Saddle



Hand Knotted

primavista.bentleymills.com

Melange |

# The In-Crowd | THE TEAL DEA

🎡 PRIMA VISTA



Hand Knotted

THE IN-CROWD in The Teal Deal | size 8 x 10



## Color Variations (custom colors available)





Make Me Blush

Berry Popular

Green With Envy

## COSTAL EDGE in Horseshoe Beach | size 8 x 10



## Color Variations (custom colors available)





Cala Luna



Cannon Beach

Tabacco Bay

Elbow Beach

Costal Edge

🏽 🖗 PRIMA VISTA



Hand Tufted

13

## COSTAL EDGE *ROUND* in Sapphire | size 8' 9 " x 9' 5"



##