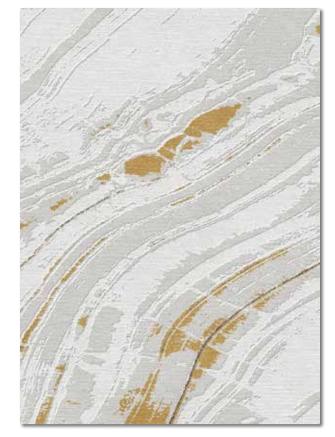

## Marbelous | CALCATTA

Hand Knotted

## MARBELOUS in Calcatta | size 8 x 10

## Color Variations (custom colors available)

Bardiglio

Portoro