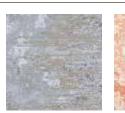

## Scatter | OLIVE

Hand Knotted

## SCATTER in Olive | size 8 x 10

## Color Variations (custom colors available)

Denim

Cobalt

Ochre