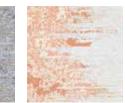

## MELANGE in Aqua | size 8 x 10

## Color Variations (custom colors available)

Teal

Sea Glass

Warm Cool Slate

Sienna

Saddle

Hand Knotted

primavista.bentleymills.com

Melange |