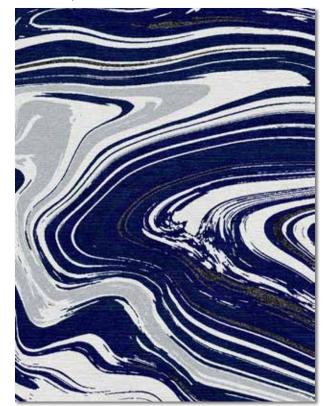

14

Hand Tufted

AGATA in Lapis Lazuli | size 8 x 10

## Color Variations (custom colors available)

Onyx

Jade

Yellow Topaz

Red Coral

primavista.bentleymills.com