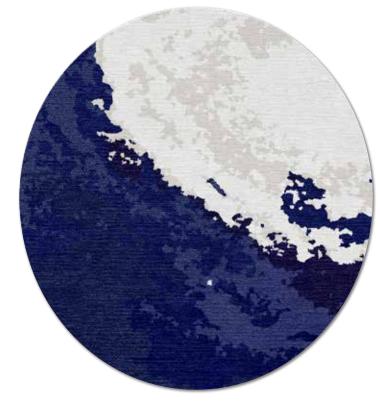

VE



Hand Knotted

## SCATTER in Olive | size 8 x 10



## Color Variations (custom colors available)





Denim



Cobalt

Ochre

## MELANGE in Aqua | size 8 x 10



## Color Variations (custom colors available)

Teal









Sea Glass

Warm Cool Slate

Sienna



Saddle



Hand Knotted

primavista.bentleymills.com

Melange |

# The In-Crowd | THE TEAL DEA

🎡 PRIMA VISTA



Hand Knotted

THE IN-CROWD in The Teal Deal | size 8 x 10



## Color Variations (custom colors available)





Make Me Blush

Berry Popular

Green With Envy

## COSTAL EDGE in Horseshoe Beach | size 8 x 10



## Color Variations (custom colors available)





Cala Luna



Cannon Beach

Tabacco Bay

Elbow Beach

Costal Edge

🏽 🖗 PRIMA VISTA



Hand Tufted

13

## COSTAL EDGE *ROUND* in Sapphire | size 8' 9 " x 9' 5"



## Color Variations (custom colors available)





Ochre

Ocean





Plum



Saddle

Blush





Hand Tufted

Costal Edge Round

14





Hand Tufted

AGATA in Lapis Lazuli | size 8 x 10



## Color Variations (custom colors available)

Onyx







Jade

Yellow Topaz

Red Coral

primavista.bentleymills.com

## Marbelous | CALCATTA

Hand Knotted

## MARBELOUS in Calcatta | size 8 x 10



## Color Variations (custom colors available)







Bardiglio

Portoro

## SO VAIN in Montalcino | size 8 x 10



## Color Variations (custom colors available)







Teal Blue Agate

Sagano



Hand Knotted

So Vain | MONTALCINO



🎆 PRIMA VISTA



Hand Knotted

SIDE STROKE in Deep Coral | size 8 x 10



## Color Variations (custom colors available)









Bronze

Blush

Carnival

primavista.bentleymills