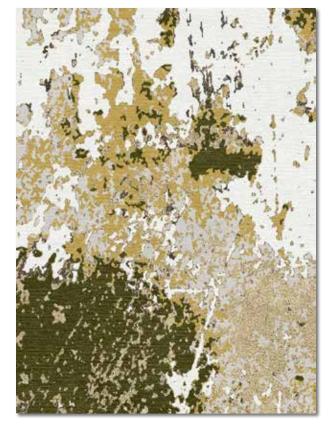

ask your Account Executive.

Take things one step further by dropping your rug design into virtual room settings or **upload your own photo** or rendering to perfectly reflect your unique interior design.

A formal rendering for approval is delivered to you **in as little as 3 days** and actual samples can be ready in 4 weeks.

Prima Vista<sup>™</sup> hand tufted and hand loomed finished rugs in standard dimensions are delivered in 8-10 weeks. Hand knotted rugs deliver in 12-14 weeks. Custom sizes, shapes, and corner details are available on all patterns.





Hand Knotted

A RIVER RUNS THROUGH IT in Aquamarine | size 8 x 10



## Color Variations (custom colors available)







Camel

Gray Blue

Tangerine



Apricot

## Scatter | OLIVE



Hand Knotted

## SCATTER in Olive | size 8 x 10



## Color Variations (custom colors available)





Denim



Cobalt

Ochre

## MELANGE in Aqua | size 8 x 10



## Color Variations (custom colors available)

Teal









Sea Glass

Warm Cool Slate

Sienna



Saddle



Hand Knotted

primavista.bentleymills.com

Melange |

# The In-Crowd | THE TEAL DEA

🎡 PRIMA VISTA



Hand Knotted

THE IN-CROWD in The Teal Deal | size 8 x 10



## Color Variations (custom colors available)





Make Me Blush

Berry Popular

Green With Envy

## COSTAL EDGE in Horseshoe Beach | size 8 x 10



## Color Variations (custom colors available)





Cala Luna



Cannon Beach

Tabacco Bay

Elbow Beach

Costal Edge

🏽 🖗 PRIMA VISTA



Hand Tufted

13

## COSTAL EDGE *ROUND* in Sapphire | size 8' 9 " x 9' 5"



## Color Variations (custom colors available)





Oc