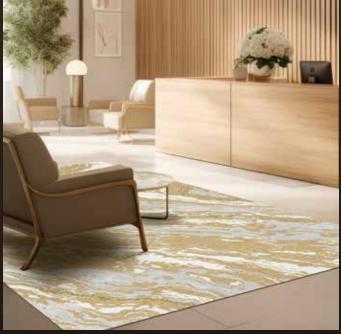

14

Hand Tufted

AGATA in Lapis Lazuli | size 8 x 10

## Color Variations (custom colors available)

Onyx

Jade

Yellow Topaz

Red Coral

primavista.bentleymills.com