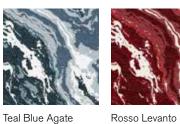

## Color Variations (custom colors available)

Teal Blue Agate

Sagano

Hand Knotted

So Vain | MONTALCINO

🎆 PRIMA VISTA

Hand Knotted

SIDE STROKE in Deep Coral | size 8 x 10