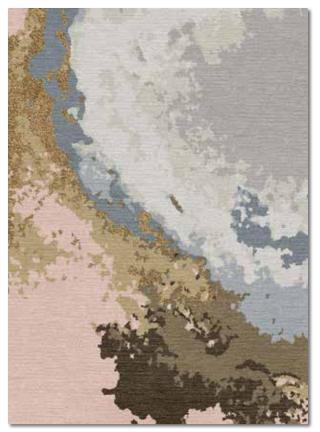

## MELANGE in Aqua | size 8 x 10

## Color Variations (custom colors available)

Teal

Sea Glass

Warm Cool Slate

Sienna

Saddle

Hand Knotted

primavista.bentleymills.com