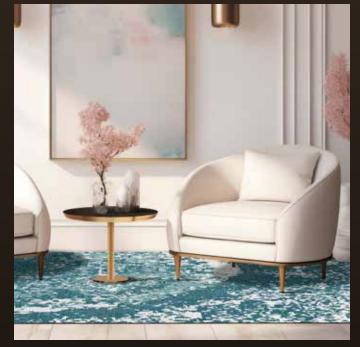

# The In-Crowd | THE TEAL DEA

🎡 PRIMA VISTA

Hand Knotted

THE IN-CROWD in The Teal Deal | size 8 x 10