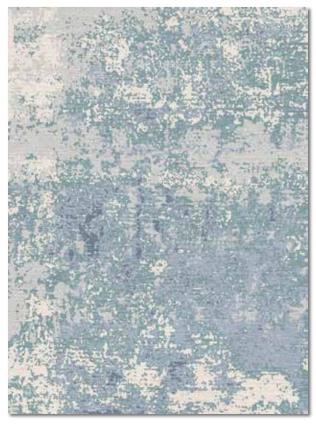

## MELANGE in Aqua | size 8 x 10

## Color Variations (custom colors available)

Teal

Sea Glass

Warm Cool Slate

Sienna

Saddle

Hand Knotted

primavista.bentleymills.com

Melange |