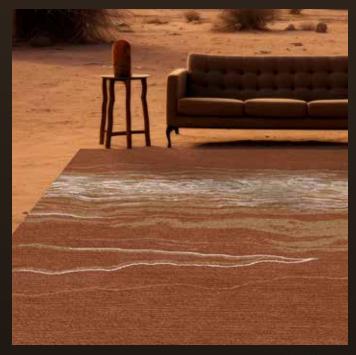

## WAVE TO ME in Bye Now | size 8 x 10

## Color Variations (custom colors available)

Arrivederci

See Ya

Hand Knotted