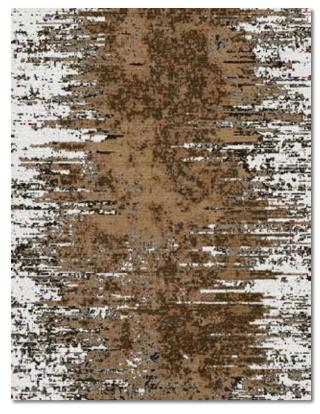

## MELANGE in Aqua | size 8 x 10

## Color Variations (custom colors available)

Teal

Sea Glass

Warm Cool Slate

Sienna

Saddle

Hand Knotted

primavista.bentleymills.com

Melange |