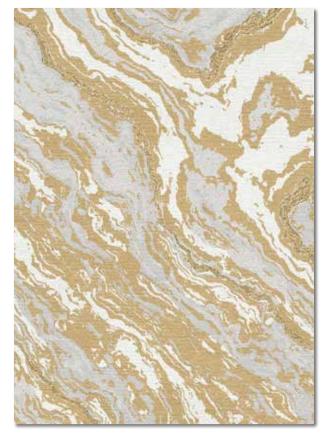

## Marbelous | CALCATTA

Hand Knotted

## MARBELOUS in Calcatta | size 8 x 10

## Color Variations (custom colors available)

Bardiglio

Portoro