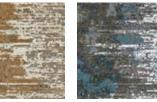

# The In-Crowd | THE TEAL DEA

🎡 PRIMA VISTA

Hand Knotted

THE IN-CROWD in The Teal Deal | size 8 x 10

## Color Variations (custom colors available)

Make Me Blush

Berry Popular

Green With Envy