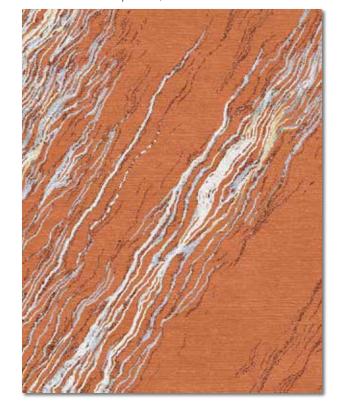

## Color Variations (custom colors available)

Teal Blue Agate

Sagano

Hand Knotted

So Vain | MONTALCINO

🎆 PRIMA VISTA

Hand Knotted

SIDE STROKE in Deep Coral | size 8 x 10

## Color Variations (custom colors available)

Bronze

Blush

Carnival

primavista.bentleymills.com