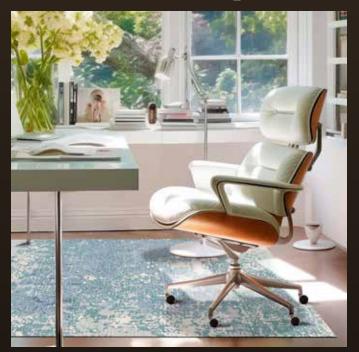

## MELANGE in Aqua | size 8 x 10

## Color Variations (custom colors available)

Teal

Sea Glass

Warm Cool Slate

Sienna

Saddle

Hand Knotted

primavista.bentleymills.com