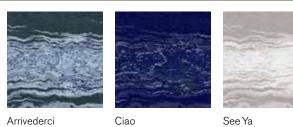

## WAVE TO ME in Bye Now | size 8 x 10

## Color Variations (custom colors available)

Arrivederci

See Ya

Hand Knotted