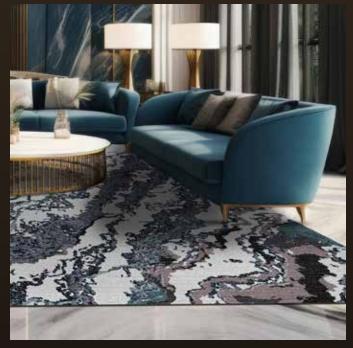

## Marbelous | CALCATTA

Hand Knotted

## MARBELOUS in Calcatta | size 8 x 10

## Color Variations (custom colors available)

Bardiglio

Portoro