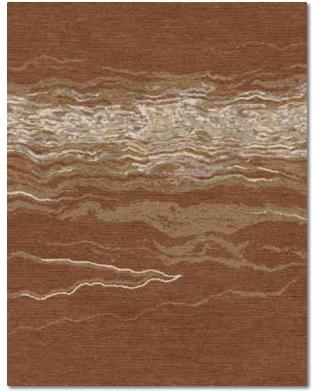

Hand Knotted

A RIVER RUNS THROUGH IT in Aquamarine | size 8 x 10

## Color Variations (custom colors available)

Camel

Gray Blue

Tangerine

Apricot