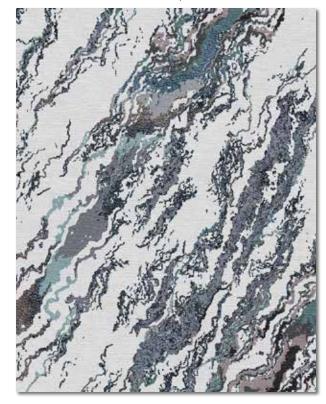

## Marbelous | CALCATTA

Hand Knotted

## MARBELOUS in Calcatta | size 8 x 10

## Color Variations (custom colors available)

Bardiglio

Portoro