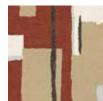

## PAPER ART in Blue | size 10 x 16

Color Variations (custom colors available)

Blue Gray

Brick

Mocha

Olive

Hand Knotted