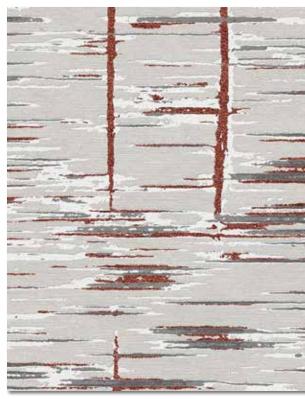

## Jagged Lines

JAGGED LINES in Dark Gray | size 8 x 10

Khaki Bronze

Light Gray

Navy Whiskey

Hand Knotted

TAIL FEATHER in Hooded Oriole | size 8 x 10

Eastern Bluebird