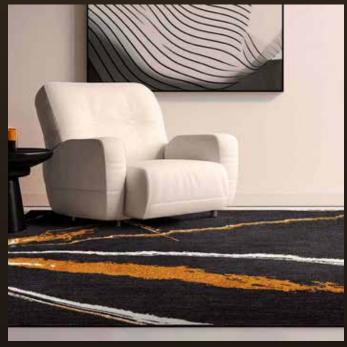

## Jagged Lines

JAGGED LINES in Dark Gray | size 8 x 10

Khaki Bronze

Light Gray

Navy Whiskey

Hand Knotted

TAIL FEATHER in Hooded Oriole | size 8 x 10

Eastern Bluebird