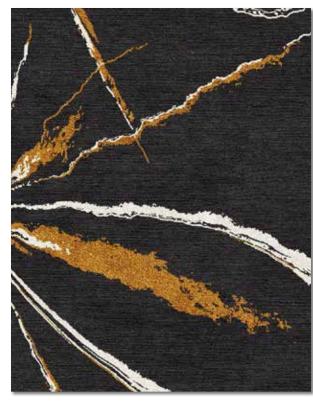

## Jagged Lines

JAGGED LINES in Dark Gray | size 8 x 10

Khaki Bronze

Light Gray

Navy Whiskey

Hand Knotted

TAIL FEATHER in Hooded Oriole | size 8 x 10

Eastern Bluebird