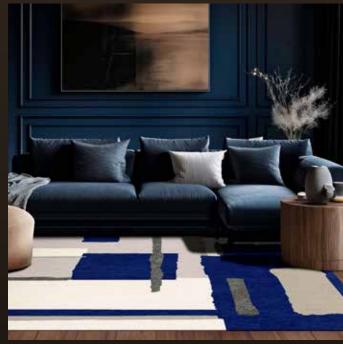

## LAYERED PAPER in Plum | size 8 x 10

Blue Brown

Blue

Blush

Navy

VIS Á VIS in Neutral Clay | size 8 x 10

Charcoal

Navy