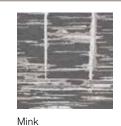

## Jagged Lines

JAGGED LINES in Dark Gray | size 8 x 10

Khaki Bronze

Light Gray

Navy Whiskey

Hand Knotted

TAIL FEATHER in Hooded Oriole | size 8 x 10

Eastern Bluebird