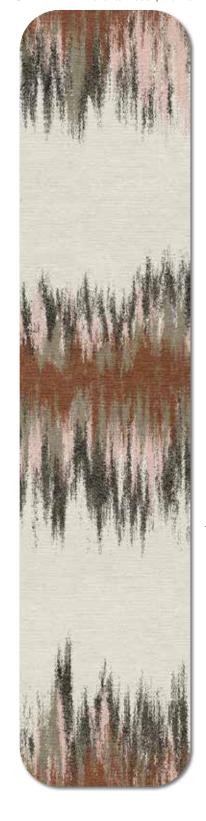

## Top to Bottom

Hand Tufted

TOP TO BOTTOM in Blood Orange | size 8 x 10

Hand Knotted

OLD FLAME in Favorite Place | Runner

Color Variations (custom colors available)

Good Times

Matched