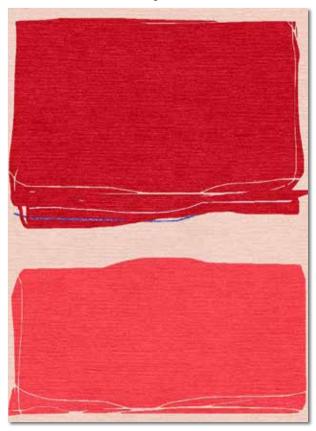

## Top to Bottom

Hand Tufted

TOP TO BOTTOM in Blood Orange | size 8 x 10

Hand Knotted

OLD FLAME in Favorite Place | Runner

Color Variations (custom colors available)

Good Times

Matched