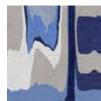

## Jagged Lines

JAGGED LINES in Dark Gray | size 8 x 10

Khaki Bronze

Light Gray

Navy Whiskey

Hand Knotted

TAIL FEATHER in Hooded Oriole | size 8 x 10

Eastern Bluebird