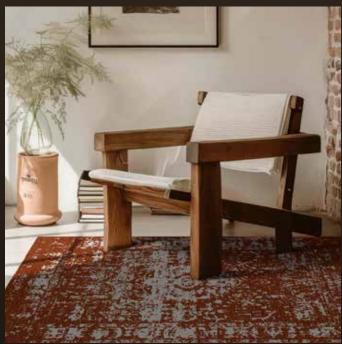

Hand Knotted

## PAPER ART in Blue | size 10 x 16

Color Variations (custom colors available)

Blue Gray

Brick

Mocha

Olive

Hand Knotted