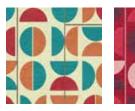

## B'HOUSE in Connect | size 8 x 10

Unify

primavista.bentleymills.com

Hand Tufted

Facet in Capri Blue | size 8 x 10

Color Variations (custom colors available)

Taupe

Teal