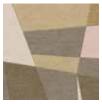

## LAYERED PAPER in Plum | size 8 x 10

Blue Brown

Blue

Blush

Navy

VIS Á VIS in Neutral Clay | size 8 x 10

Charcoal

Navy