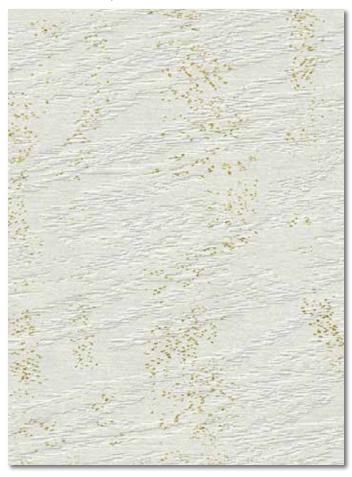

Peacock

Coral Seabird

Purple Martin

Hand Tufted

PIXIE DUST in Glitter | size 8 x 10