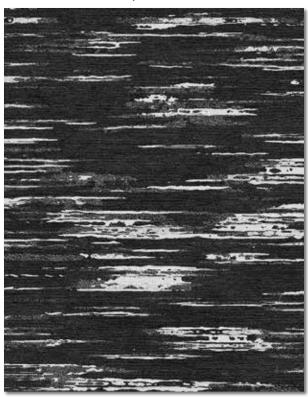

## Jagged Lines

JAGGED LINES in Dark Gray | size 8 x 10

Khaki Bronze

Light Gray

Navy Whiskey

Hand Knotted

TAIL FEATHER in Hooded Oriole | size 8 x 10

Eastern Bluebird