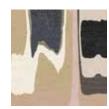

## PAPER ART in Blue | size 10 x 16

Color Variations (custom colors available)

Blue Gray

Brick

Mocha

Olive

Hand Knotted