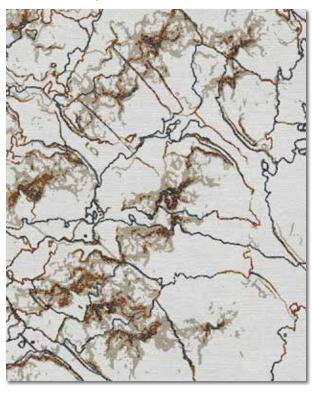

## PAPER ART in Blue | size 10 x 16

Color Variations (custom colors available)

Blue Gray

Brick

Mocha

Olive

Hand Knotted