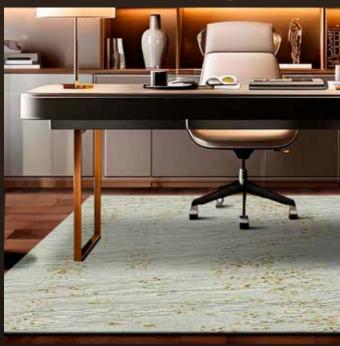

Peacock

Coral Seabird

Purple Martin

Hand Tufted

PIXIE DUST in Glitter | size 8 x 10