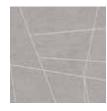

## Jagged Lines

JAGGED LINES in Dark Gray | size 8 x 10

Khaki Bronze

Light Gray

Navy Whiskey

Hand Knotted

TAIL FEATHER in Hooded Oriole | size 8 x 10

Eastern Bluebird