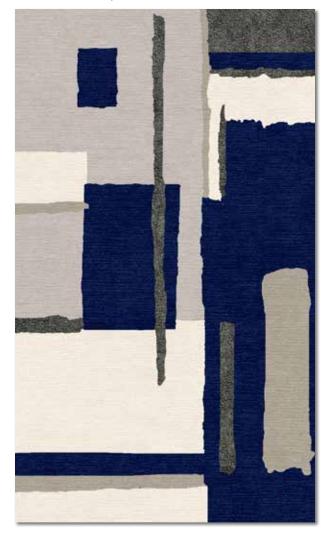

## LAYERED PAPER in Plum | size 8 x 10

Blue Brown

Blue

Blush

Navy

VIS Á VIS in Neutral Clay | size 8 x 10

Charcoal

Navy