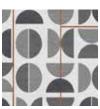

## B'HOUSE in Connect | size 8 x 10

Unify

primavista.bentleymills.com

Hand Tufted

Facet in Capri Blue | size 8 x 10

Color Variations (custom colors available)

Taupe

Teal