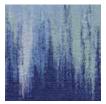

## Jagged Lines

JAGGED LINES in Dark Gray | size 8 x 10

Khaki Bronze

Light Gray

Navy Whiskey

Hand Knotted

TAIL FEATHER in Hooded Oriole | size 8 x 10

Eastern Bluebird