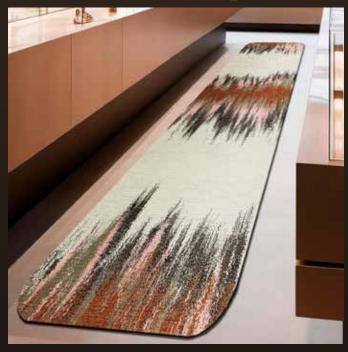

## Top to Bottom

Hand Tufted

TOP TO BOTTOM in Blood Orange | size 8 x 10

Hand Knotted

OLD FLAME in Favorite Place | Runner

Color Variations (custom colors available)

Good Times

Matched