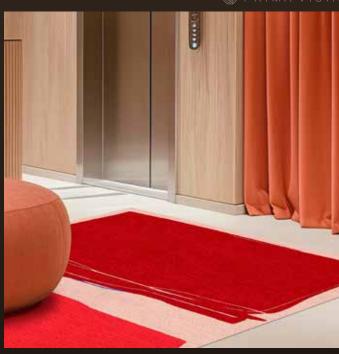

## Top to Bottom

Hand Tufted

TOP TO BOTTOM in Blood Orange | size 8 x 10

Hand Knotted

OLD FLAME in Favorite Place | Runner

Color Variations (custom colors available)

Good Times

Matched