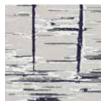

## Jagged Lines

JAGGED LINES in Dark Gray | size 8 x 10

Khaki Bronze

Light Gray

Navy Whiskey

Hand Knotted

TAIL FEATHER in Hooded Oriole | size 8 x 10

Eastern Bluebird