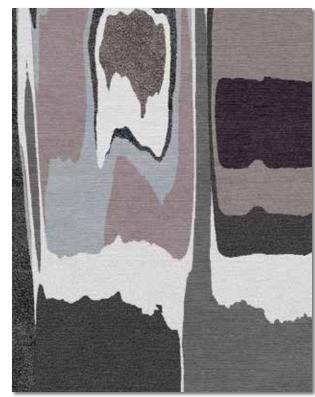

## LAYERED PAPER in Plum | size 8 x 10

Blue Brown

Blue

Blush

Navy

VIS Á VIS in Neutral Clay | size 8 x 10

Charcoal

Navy