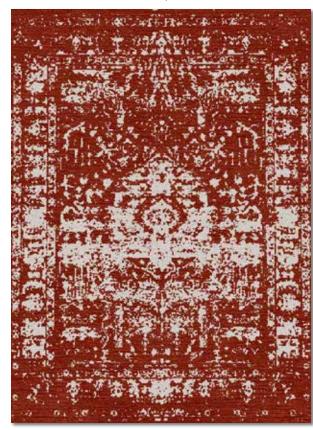

Hand Knotted

## PAPER ART in Blue | size 10 x 16

Color Variations (custom colors available)

Blue Gray

Brick

Mocha

Olive

Hand Knotted